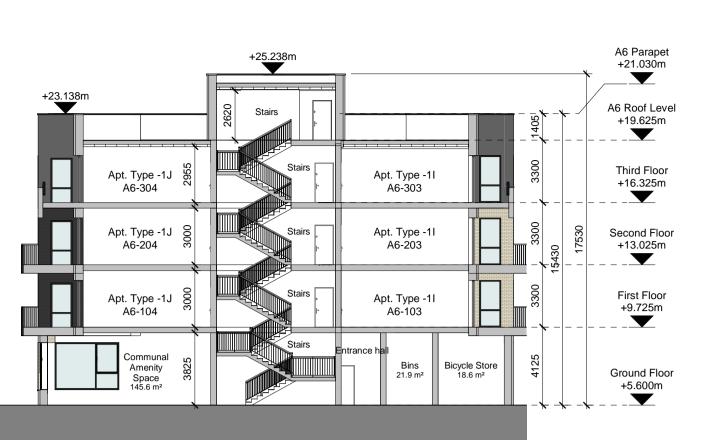

South Elevation 6 1:200

8

Section B-B B 1:200

NOTE: Refer to Architect's Design Statement for selected material & finishes on buildings.

|    | 101 |  |
|----|-----|--|
|    |     |  |
| )7 | 0   |  |
| )7 | 1   |  |
| )7 | 2   |  |
| )7 | 3   |  |
| )7 | 4   |  |
| )7 | 5   |  |
| )7 | 6   |  |