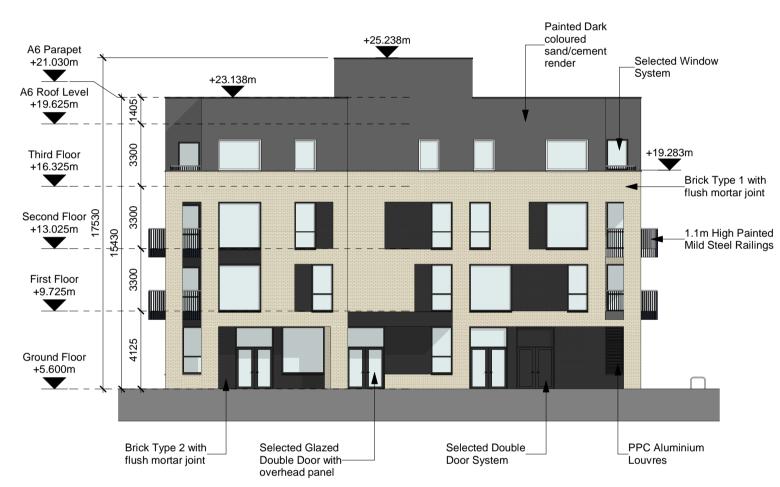

South Elevation 6 1:200

8

Section B-B B 1:200

NOTE: Refer to Architect's Design Statement for selected material & finishes on buildings.

|    | 101 |  |
|----|-----|--|
|    |     |  |
| )7 | 0   |  |
| )7 | 1   |  |
| )7 | 2   |  |
| )7 | 3   |  |
| )7 | 4   |  |
| )7 | 5   |  |
| )7 | 6   |  |