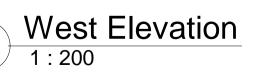

South Elevation 6 1:200

8

Section B-B B 1:200

NOTE: Refer to Architect's Design Statement for selected material & finishes on buildings.

|    | 101 |  |
|----|-----|--|
|    |     |  |
| )7 | 0   |  |
| )7 | 1   |  |
| )7 | 2   |  |
| )7 | 3   |  |
| )7 | 4   |  |
| )7 | 5   |  |
| )7 | 6   |  |

## WILSON ARCHITECTURE

omm **w** 

| Torch on felt Roof |  | Painted Dark<br>_coloured<br>sand/cement<br>render |
|--------------------|--|----------------------------------------------------|
|                    |  | Brick Type 1 with<br>flush mortar joint            |