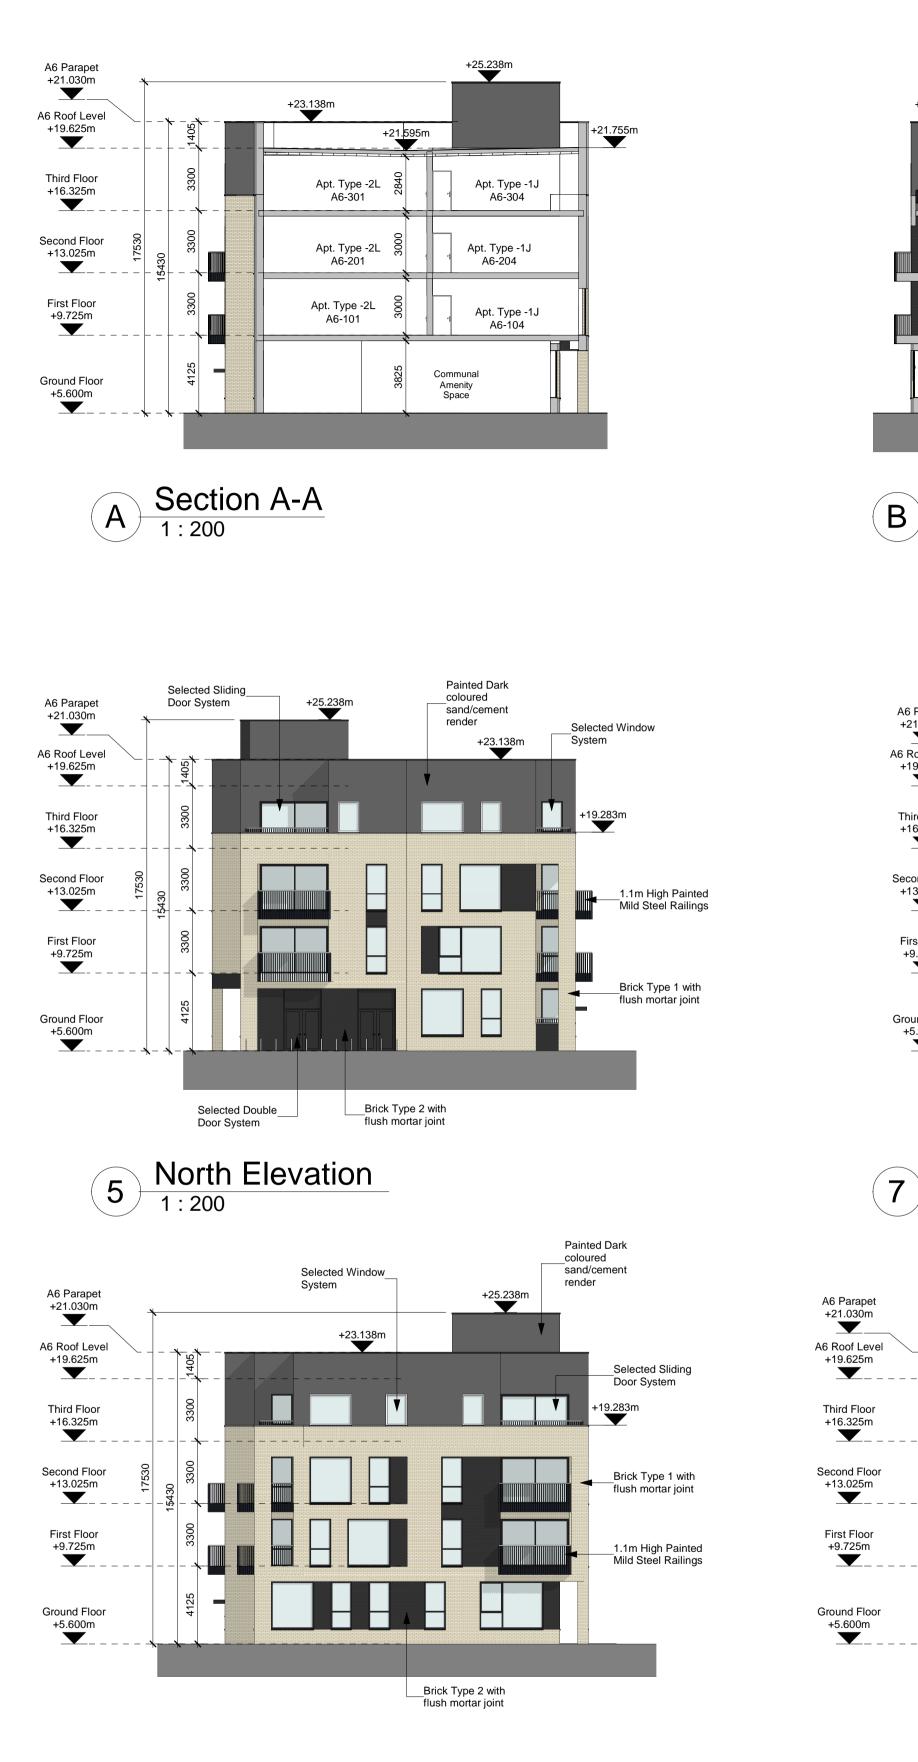

South Elevation 6 1:200

8

Section B-B B 1:200

NOTE: Refer to Architect's Design Statement for selected material & finishes on buildings.

|    | 101 |  |
|----|-----|--|
|    |     |  |
| )7 | 0   |  |
| )7 | 1   |  |
| )7 | 2   |  |
| )7 | 3   |  |
| )7 | 4   |  |
| )7 | 5   |  |
| )7 | 6   |  |