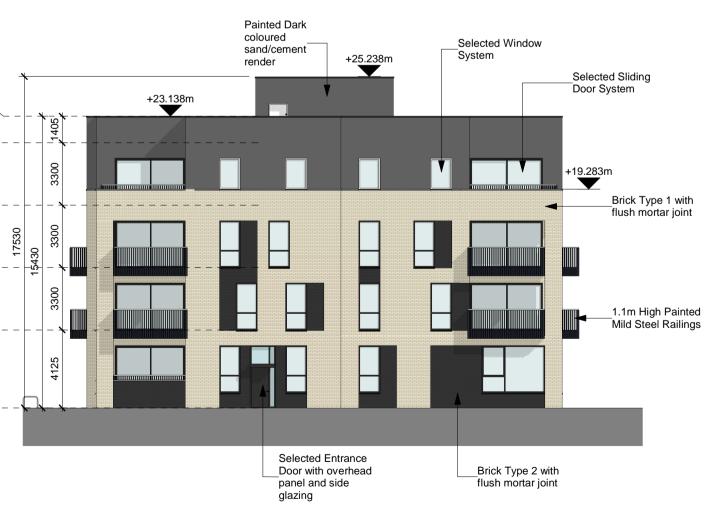

South Elevation 6 1:200

8

Section B-B B 1:200

NOTE: Refer to Architect's Design Statement for selected material & finishes on buildings.

|    | 101 |  |
|----|-----|--|
|    |     |  |
| )7 | 0   |  |
| )7 | 1   |  |
| )7 | 2   |  |
| )7 | 3   |  |
| )7 | 4   |  |
| )7 | 5   |  |
| )7 | 6   |  |

## WILSON ARCHITECTURE

omm **w** 

| Torch on felt Roof |  | Painted Dark<br>_coloured<br>sand/cement<br>render |
|--------------------|--|----------------------------------------------------|
|                    |  | Brick Type 1 with<br>flush mortar joint            |